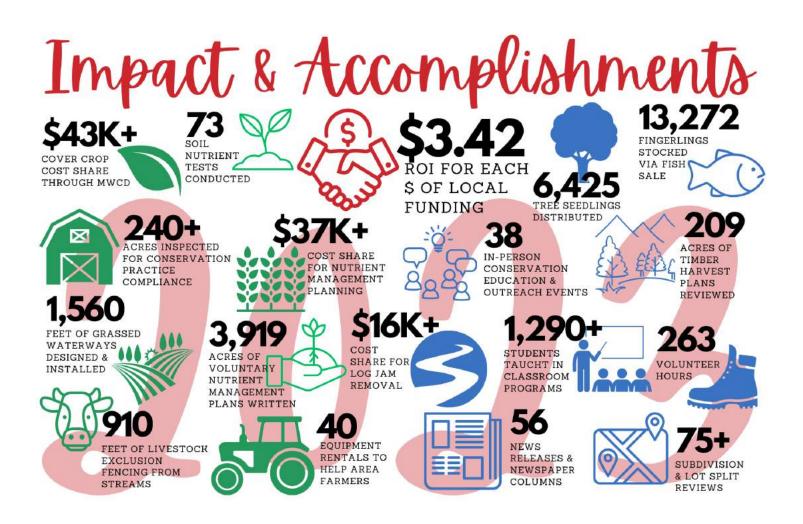

STOCKING COMBINATION               | BASS                             | BLUEGILL | REDEAR | CATFISH |
| Bass - Bluegill                    | 100                              | 500      | 0      | 0       |
| Bass - Bluegill - Catfish          | 100                              | 500      | 0      | 100     |
| Bass - Redear                      | 100                              | 0        | 500    | 0       |
| Bass - Bluegill - Redear           | 100                              | 350      | 150    | 0       |
| Bass - Bluegill - Redear - Catfish | 100                              | 350      | 150    | 100     |

110 Cottage Street, 1st floor Ashland OH 44805 419-281-7645

Web: ashlandswcd.com

Facebook: facebook.com/AshlandSWCD

NON PROFIT ORG
U.S. POSTAGE
PAID
PERMIT # 87
Ashland OH