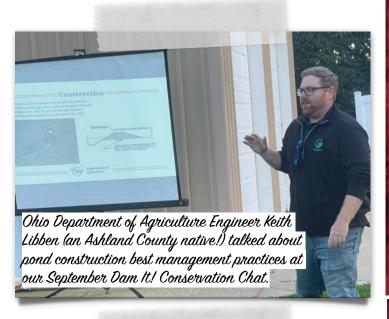

a silver underside and 2-3" creamy white flowers with a light lemon scent are the hallmarks of this tree. It matures at 10-20' with a similar spread and grows best in zones 5-9. It's elegant shape makes it an excellent specimen tree.                                                                                                      |
| White<br>Flowering<br>Dogwood   | An excellent landscape choice for all seasons and favorite in many yards and gardens, its white flowers show their beauty in spring. The foliage turns a vibrant red-purple in fall with glossy red fruits attracting winter songbirds.                                                                                                                                          |

## See what Conservation Chats are in store for 2024!







Ashland SWCD Director Jane Houin shows participants how to gather watershed and water flow data for their properties using StreamStats at our November Conservation Chat: There's a Map for that!



## conservation chat livestock predato managemei

- BLACK VULTURES, COYOTES, & BOBCATS, OH MY! JOIN US FOR THIS ALL-DAY WORKSHOP TO LEARN HOW TO USE BOTH NON-LETHAL AND LETHAL STRATEGIES TO MANAGE LIVESTOCK PREDATORS
- LEARN MORE ABOUT THE FARM SERVICE AGENCY'S LIVESTOCK INDEMNITY PROGRAM.
- LUNCH WILL BE INCLUDED: REGISTRATION IS LIMITED.
   EVENT WILL INCLUDE CLASSROOM INSTRUCTION AS WELL AS. HANDS-ON DEMONSTRATIONS.



# conservation chat outstandina

- LEARN THE INS AND OUTS OF USDA FSA COST-SHARE OPPORTUNITIES FOR CONSTRUCTING WATERWAYS ON YOUR
- FSA STAFF WILL BE ON-HAND TO EXPLAIN TH